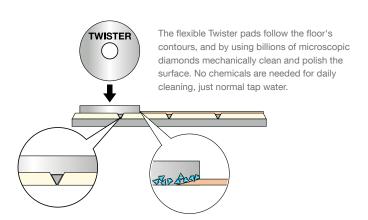

### Twister™

The unique Twister pads make the floor both cleaner and more attractive. The result is a beautiful floor!

The secret is that each Twister™ pad contains billions of microscopic diamonds that not only effectively clean but also polish the floor during daily cleaning.

The difference between the various pads is the size of the diamonds - shifting the basis between cleaning and polishing.

This enables you to upgrade a dirty, dull floor to a clean shiny one. Continued use of Twister Green maintains the floor's clean, shiny condition.