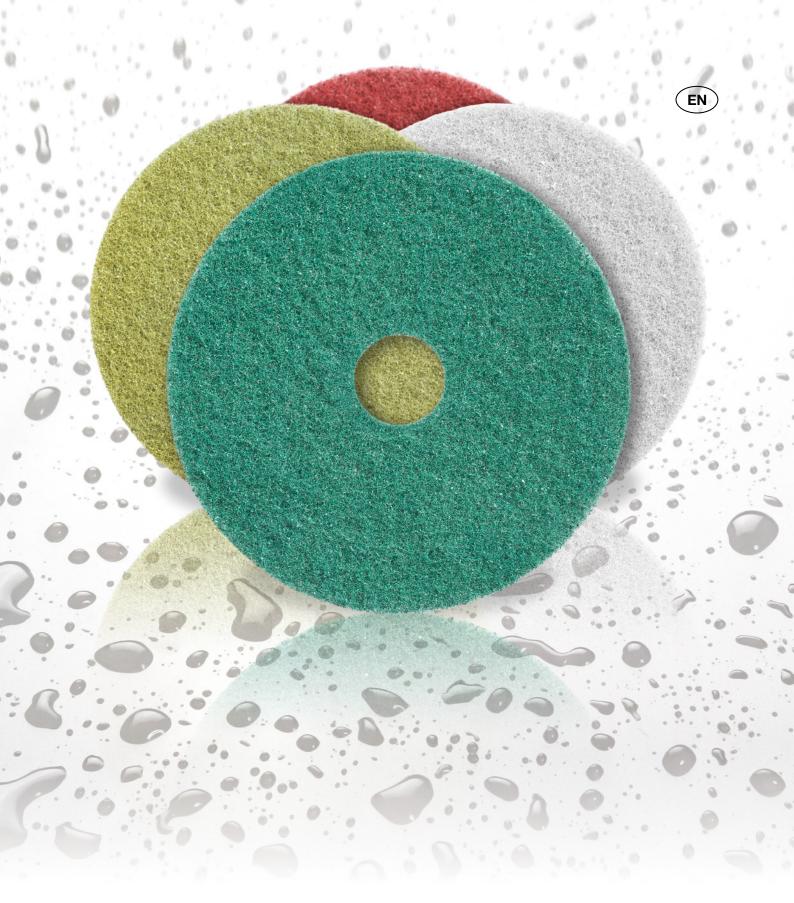

#### Twister™ Standard - Range of pads

Twister Red - Intense cleaning

Twister White - Upgrading, stage 1.

Twister Yellow - Upgrading, stage 2.

Twister Green - Daily cleaning

Download cleaning instructions and read more at www.htc-twister.com

The difference between the various pads is the size of the diamonds - shifting the basis between cleaning and polishing.

This enables you to upgrade a dirty, dull floor to a clean shiny one. Continued use of Twister Green maintains the floor's clean, shiny condition.