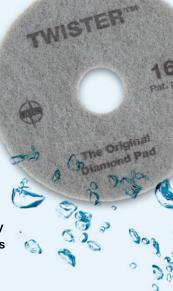

### Twister™

The unique Twister pads make the floor both cleaner and more attractive. The result is a beautiful floor!

The secret is that each Twister™ pad contains billions of microscopic diamonds that not only effectively clean but also polish the floor during daily cleaning.

The difference between the various pads is the size of the diamonds - shifting the basis between cleaning and polishing.

This enables you to upgrade a dirty, dull floor to a clean shiny one. Continued use of Twister Green maintains the floor's clean, shiny condition.