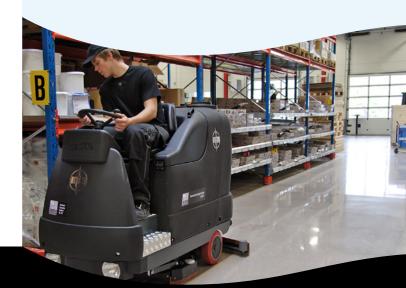

### **Quality and simplicity**

Twister pads can be used on all types of flooring and are available for most commonly used floor cleaning machines.

When the colour disappears from the pad, it is time to replace it. This normally occurs after, on average, 30 000 m<sup>2</sup>.\* The wear indication makes it easy for the operator to know when to change pads and thus maintain optimal performance.

## **Advantages**

- · Clean, shiny floors every day
- · Reduces total cleaning costs
- Environmentally friendly cleaning method
- Removes up to 80 % more bacteria than conventional methods
- Simple implementation no change in the machines and procedures used
- Only water is required for daily cleaning