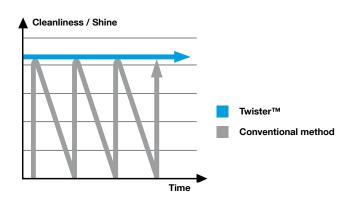

Regular use reduces and can even eliminate the need for extra, costly periodic maintenance since Twister provides a high, consistent quality through daily cleaning.

<sup>\*</sup> Refers to Twister Green on upgraded floors.